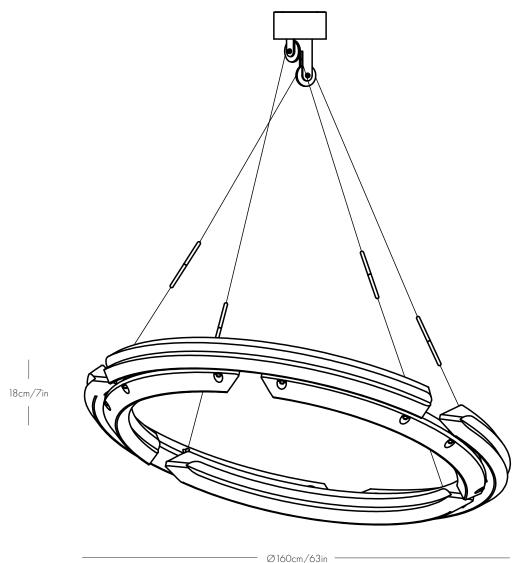

## KO Buitenhuis 160 OJ Specsheet

#### Dimensions

L 160cm/63in W 160cm/63in H 18cm/7in

#### Suspension

Angle of fixture manually adjustable through tilting mechanism
Suspension cables double as low voltage power cables
Drop: Adjustable on site within
150cm/59in to 500cm/197in
(Longer or shorter drops are available upon request)
Canopy: 20cm/8in round in textured RAL9010 finish