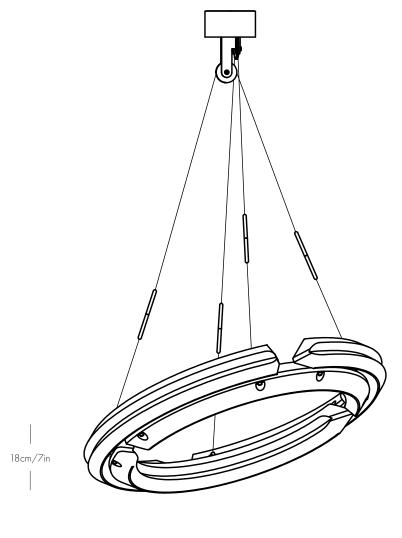

## KO Buitenhuis 120 OJ Specsheet

Dimensions

L 120cm/47in W 120cm/47in H 18cm/7in

Weight 25kg/55lb

Materials Recycled plastic, brass, steel, aluminium

#### Suspension

Angle of fixture manually adjustable through tilting mechanism
Suspension cables double as low voltage power cables
Drop: Adjustable on site within
150cm/59in to 500cm/197in
(Longer or shorter drops are available upon request)
Canopy: 20cm/8in round in textured RAL9010 finish

#### Illumination

Ø120cm/47in

Replaceable LED modules Max. power consumption: 110 Watts Light output: 11000 Lumens Colour Temperature: 2700 K, 95+ CRI Life Hours: 50.000