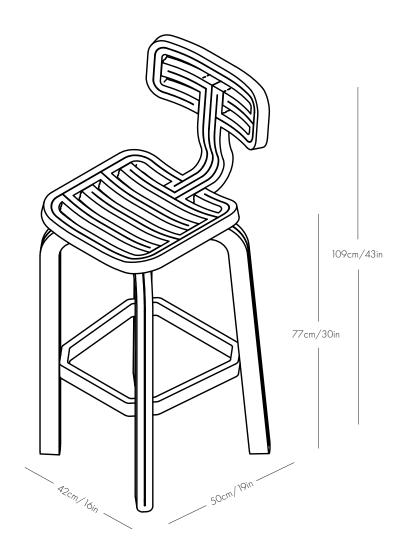

## Dimensions

L 42cm/16in W50cm/19in H109cm/43in Seat height 77cm/30in

Weight 15kg/33lb

Materials Recycled plastic,