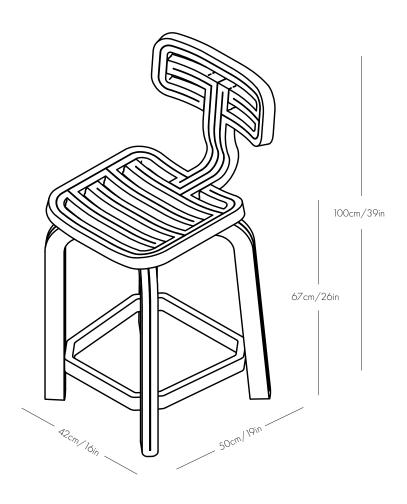

## Dimensions

L 42cm/16in W50cm/19in H100cm/39in Seat height 67cm/26in

Weight 12kg /26lb

Materials Recycled plastic