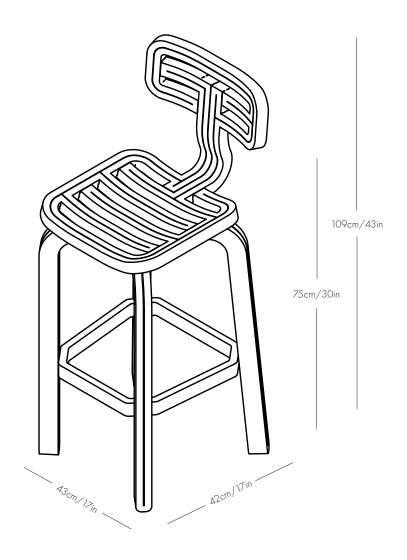

# Dimensions

L 43cm/17in W 42cm/17in H 109cm/43in Seat height 75cm/30in

Weight 15kg/33lb

Materials Recycled plastic,