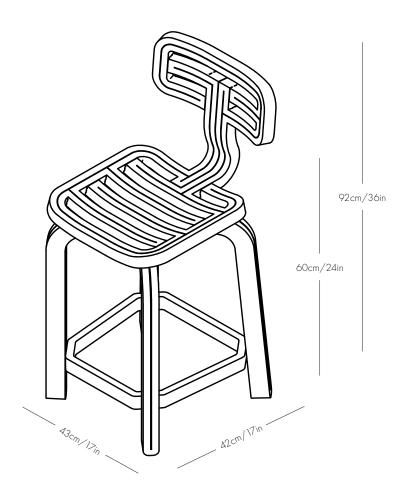

# Dimensions

L 43cm/17in W 42cm/17in H 92cm/36in Seat height 60cm/24in

Weight 12kg /26lb

Materials Recycled plastic