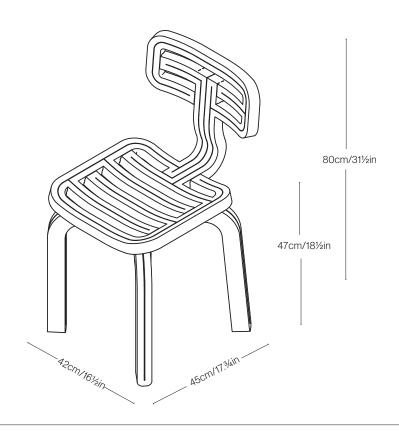

DIMENSIONS

L45cm/17¾in W42cm/16½in H80cm/31½in Seat height 47cm/18½in

WEIGHT

10kg /22lbs

MATERIALS

Recycled plastic

COLOUR

Colours will very based on the past life of our source material. Please visit our website for the most up to date colour information.