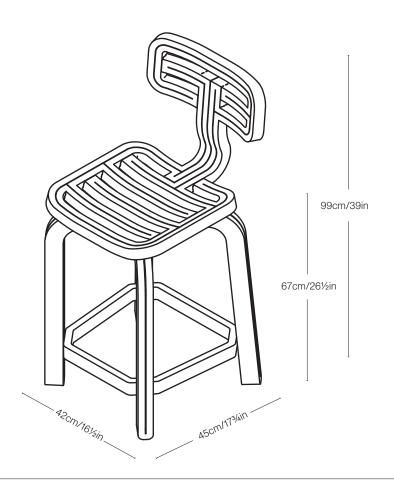

## KO Chubby Counter | Specsheet

DIMENSIONS

L45cm/17¾in W42cm/16½in H99cm/39in Seat height: 67cm/26½in

WEIGHT

12kg /26lbs

MATERIALS

Recycled plastic

COLOUR