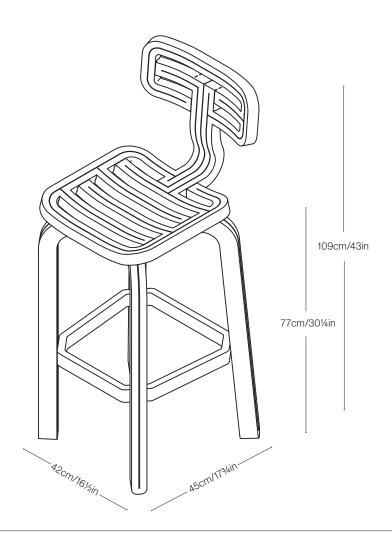

## KO Chubby Bar | SPECSHEET

DIMENSIONS

L45cm/17¾in W42cm/16½in H109cm/43in Seat height 77cm/30¼in

WEIGHT

15kg /33lbs

MATERIALS

Recycled plastic

COLOUR