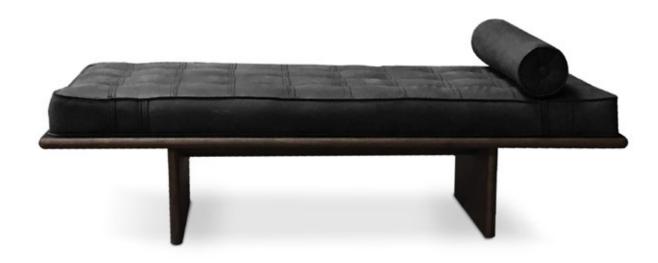

## FREDERIC DAYBED

A CENTER TABLE WITH SPECIAL LIGHT REFLECTIONS THAT ENHANCE THE EXCLUSIVE QUALITY OF THE LEATHER COVERING STRUCTURE. THE ROUND EDGES TABLE TOP COMES IN MARBLE, DISPLAYING AN UNCONVENTIONAL ELEGANCE.

## **PRODUCT FEATURES**

STRUCTURE IN SOLID OAK WOOD.

UPHOLSTERED IN GENUINE SEQUOIA 4003 LEATHER