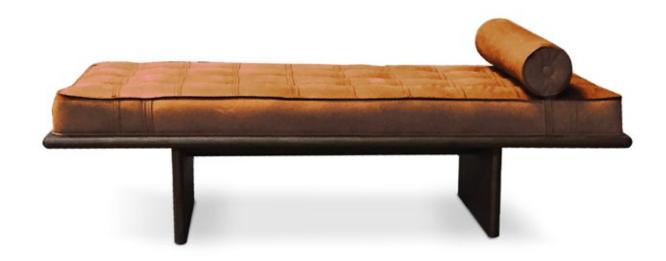

## **PRODUCT FEATURES**

STRUCTURE IN SOLID OAK WOOD.

UPHOLSTERED IN GENUINE SEQUOIA 4003 LEATHER

## **PRODUCT OPTIONS**

**UPHOLSTERY:** 

AVAILABLE IN ALL COLLECTOR LEATHERS AND FABRICS.

AVAILABLE IN CLIENT'S OWN MATERIAL.

**WOODS FINISHES:** 

AVAILABLE IN ALL COLLECTOR WOOD SWATCHES.

THE RIGHT TO DISCONTINUE AND MAKE CHANGES IS RESERVED.
THIS INFORMATION IS BASED ON THE LATEST PRODUCT INFORMATION AVAILABLE AT THE TIME OF PRINTING