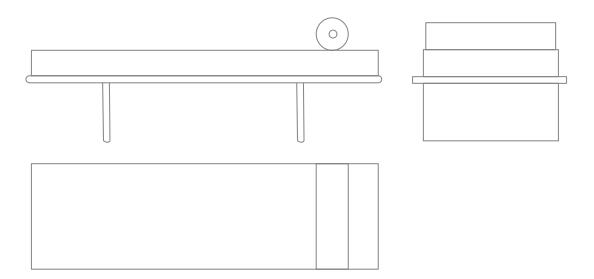

## FREDERIC DAYBED

A CENTER TABLE WITH SPECIAL LIGHT REFLECTIONS THAT ENHANCE THE EXCLUSIVE QUALITY OF THE LEATHER COVERING STRUCTURE. THE ROUND EDGES TABLE TOP COMES IN MARBLE, DISPLAYING AN UNCONVENTIONAL ELEGANCE.





COLLECTORGROUP.PT





W 190 CM | 74,8" D 90 CM | 35,4" H 50CM | 20"

## **PRODUCT FEATURES**

STRUCTURE IN SOLID OAK WOOD.

UPHOLSTERED IN GENUINE SEQUOIA 4003 LEATHER

## **PRODUCT OPTIONS**

**UPHOLSTERY:** 

AVAILABLE IN ALL COLLECTOR LEATHERS AND FABRICS.

AVAILABLE IN CLIENT'S OWN MATERIAL.

**WOODS FINISHES:** 

AVAILABLE IN ALL COLLECTOR WOOD SWATCHES.

THE RIGHT TO DISCONTINUE AND MAKE CHANGES IS RESERVED.
THIS INFORMATION IS BASED ON THE LATEST PRODUCT INFORMATION AVAILABLE AT THE TIME OF PRINTING