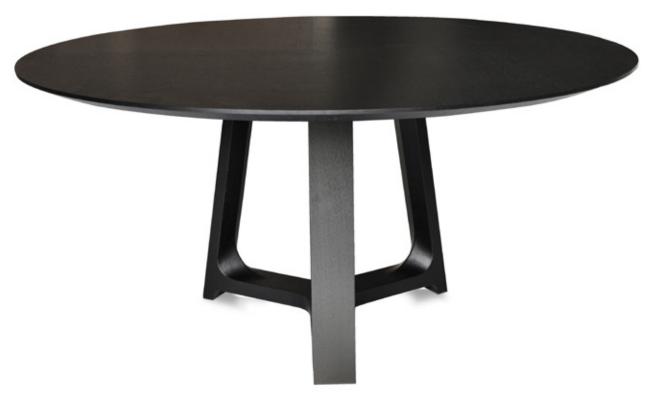

## **JASPER** DINING TABLE

THE JASPER DINING TABLE SEATS ON A SIMPLE BUT PERFECTLY CONSTRUCTED WOODEN BASE, THE THREE LEGS ARE JOINED TO FORM A SIGLE BASE, EMPHASIZING THE SOLID WOOD VEINS THAT CAN BE NATURAL OR STAINED. THIS ROUND WOOD DINING TABLE INTEGRATES HARMONIOUSLY TO ANY CONTEMPORARY LIVING SPACE.

## **JASPER** DINING TABLE

Ø 160 CM | 63" H 72 CM | 28,3"

### **PRODUCT FEATURES**

TABLE TOP IN SUB-DIVIDED WOOD VENEER. BASE IN SOLID OAK WOOD