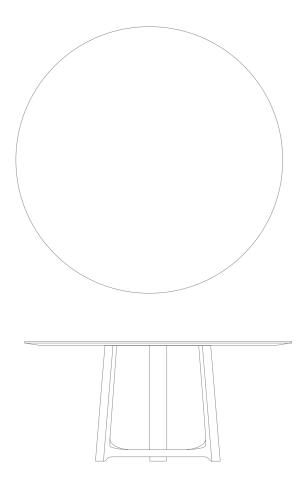

## **JASPER** DINING TABLE

Ø 160 CM | 63" H 72 CM | 28,3"

### **PRODUCT FEATURES**

TABLE TOP IN SUB-DIVIDED WOOD VENEER. BASE IN SOLID OAK WOOD