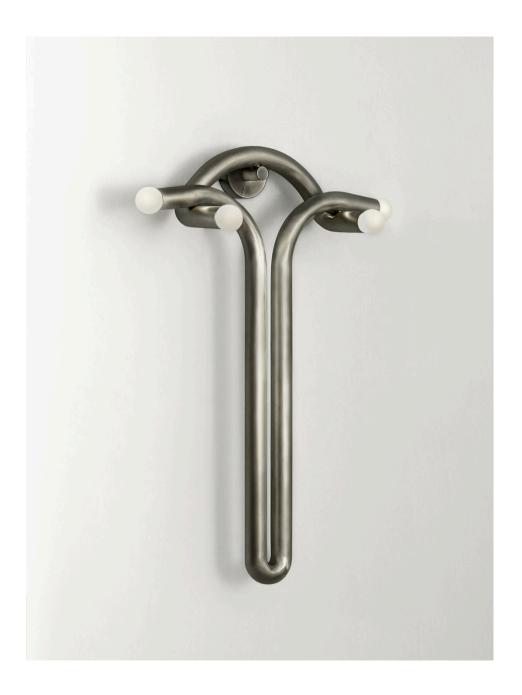

# GODDESS SCONCE WALL SCONCE

THE PAIR OF SCONCE EXPLORE THE RELATIONSHIP BETWEEN TWO INTERLOCKED FORMS IN PERFECT UNION AND BALANCE. A STUDY OF FORM AND FUNCTION THAT EVOKES THE GRACE AND STRENGTH OF THE CONTRIBUTOR WHERE ONE FORM SIMPLY RESTS ON THE OTHER, IMPLYING COUNTERWEIGHT QUALITY. THE ELECTRICITY SEAMLESSLY FLOWS WITHIN. INTENDED TO BE WALL MOUNTED TOGETHER OR INDIVIDUALLY.

# **GODDESS SCONCE**

### WALL SCONCE

P.CODE: PMGS

DIMENSIONS:

762 MM H x 533.4 MM W

WEIGHT: 4 KGS

LAMPING:

4 TYPE E14 SCREW BASE 3W LED, WARM WHITE - 2700K MATTE PORCELAIN FINISH CE CERTIFIED, VOLTAGE 220V - 240V DIMMABLE

MATERIALS:

BRASS AND PORCELAIN FINISH GLASS

**CUSTOM FINISHES:** 

- 1. AGED BRASS
- 2. BURNT BRASS
- 3. RAW BRASS
- 4. SILVERED BRASS

LEAD TIME:

8 WEEKS

FINISHED AND ASSEMBLED BY HAND