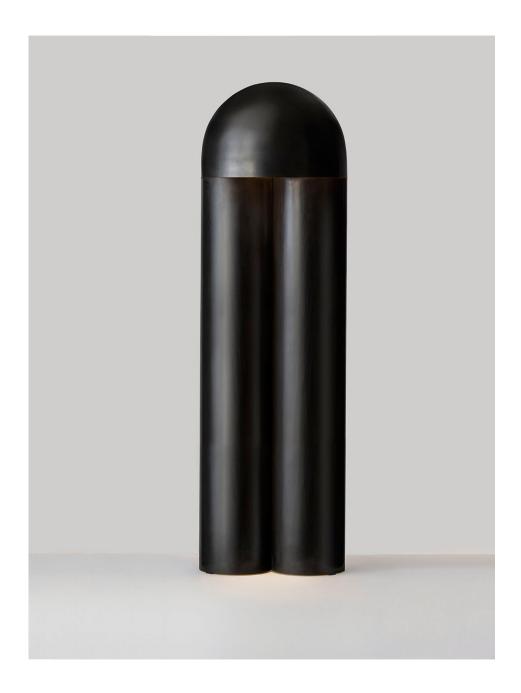

# MONOLITH

FLOOR LAMP

THE MONOLITH LAMP IS AN EXERCISE IN REDUCTION.
SCULPTED OUT OF A SINGLE BODY, THE LAMPS GEOMETRY,
SURFACE TEXTURE AND FINISH OF THE MATERIAL MAKE
FOR CALMING INTERACTIONS WITH LIGHT.

## FLOOR LAMP

P.CODE:

РММ3

381 MM

DIMENSIONS:

H: 1473.2 MM x D: 381 MM

WEIGHT:

15 KGS

LAMPING:

1 TYPE E27, MEDIUM BASE 3W - 5W LED, WARM WHITE CE CERTIFIED, VOLTAGE 220V - 240V DIMMABLE UPON REQUEST

MATERIALS:

BRASS