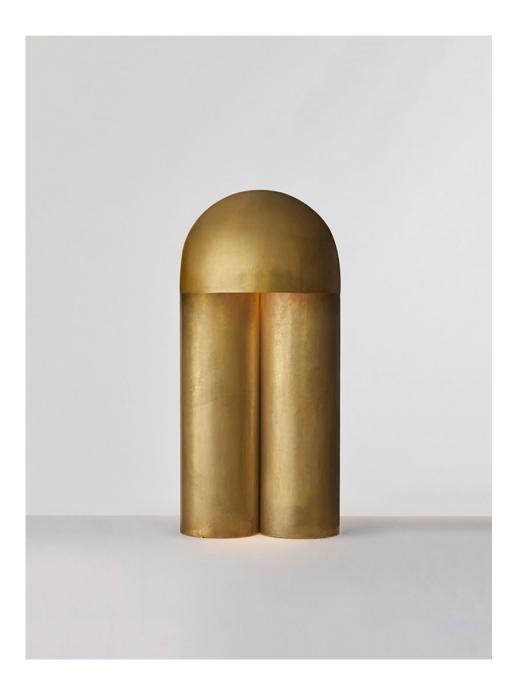

# MONOLITH

TABLE LAMP

THE MONOLITH LAMP IS AN EXERCISE IN REDUCTION.
SCULPTED OUT OF A SINGLE BODY, THE LAMPS GEOMETRY,
SURFACE TEXTURE AND FINISH OF THE MATERIAL MAKE
FOR CALMING INTERACTIONS WITH LIGHT.

# **MONOLITH**

## TABLE LAMP

P.CODE: PMM2

280 MM

140 MM

DIMENSIONS:

H: 595 MM x D: 280 MM

WEIGHT: 5 KGS

LAMPING:

1 TYPE E27, MEDIUM BASE 3W - 5W LED, WARM WHITE CE CERTIFIED, VOLTAGE 220V - 240V DIMMABLE UPON REQUEST

MATERIALS:

BRASS