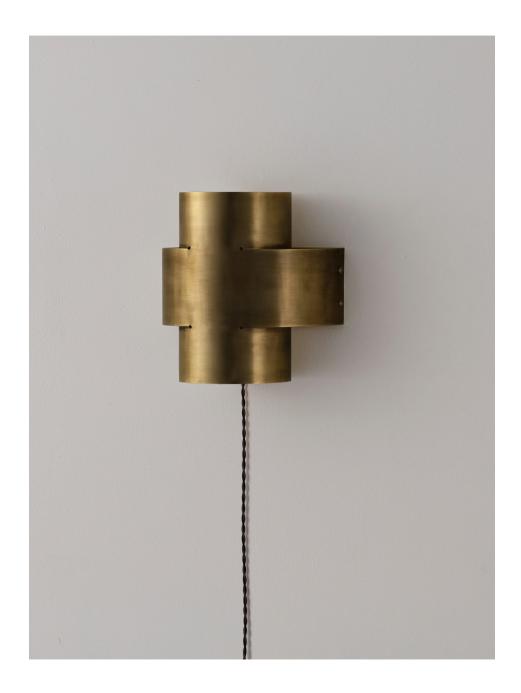

# PLUS ONE LAMP (LARGE)

Wall Hanging Appliqué

PLUS SERIES IS A NEW RANGE OF APPLIQUES BY PAUL MATTER THAT FEATURES A SIMPLE SHAPE IN SINGULAR AND REPETITIVE ARRANGEMENTS. A 3-DIMENSIONAL PLUS IS FORMED OUT OF A SINGLE TUBE OF BRASS THAT IS CUT, BENT AND FINISHED. THE LIGHT SOURCE NESTLED WITHIN EMITS SOFT BEAMS OF LIGHT SHOWCASING ITS EXCEPTIONAL CONSTRUCTION TECHNIQUE AS EMBELLISHMENT. A COMPACT FORM THAT MULTIPLIES TO CONSTRUCT LARGER FIXTURES AND INDIVIDUAL WALL HANGING ARRANGEMENTS.

FINISHED IN BURNT, AGED, BUFFED BRASS & BUFFED STEEL.