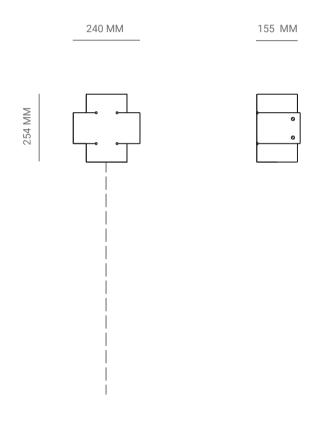

# PLUS ONE LAMP (LARGE)

Wall Hanging Appliqué

P.CODE:

PMP1LH

DIMENSIONS:

H: 254 MM x W: 240MM

WEIGHT:

1.5 KG