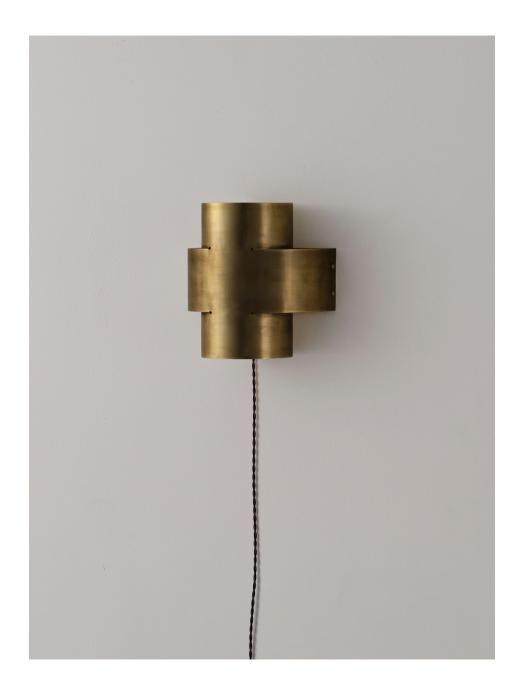

## PLUS ONE LAMP (SMALL)

Wall Hanging Appliqué

PLUS SERIES IS A NEW RANGE OF APPLIQUES BY PAUL MATTER THAT FEATURES A SIMPLE SHAPE IN SINGULAR AND REPETITIVE ARRANGEMENTS. A 3-DIMENSIONAL PLUS IS FORMED OUT OF A SINGLE TUBE OF BRASS THAT IS CUT, BENT AND FINISHED. THE LIGHT SOURCE NESTLED WITHIN EMITS SOFT BEAMS OF LIGHT SHOWCASING ITS EXCEPTIONAL CONSTRUCTION TECHNIQUE AS EMBELLISHMENT. A COMPACT FORM THAT MULTIPLIES TO CONSTRUCT LARGER FIXTURES AND INDIVIDUAL WALL HANGING ARRANGEMENTS.

FINISHED IN BURNT, AGED, BUFFED BRASS & BUFFED STEEL.