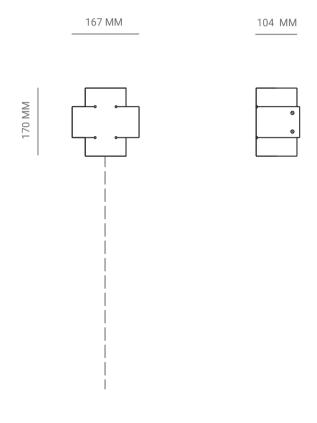

# PLUS ONE LAMP (SMALL)

Wall Hanging Appliqué

P.CODE:

PMP1SH

DIMENSIONS:

H: 170 MM x W: 167MM

WEIGHT:

1 KG