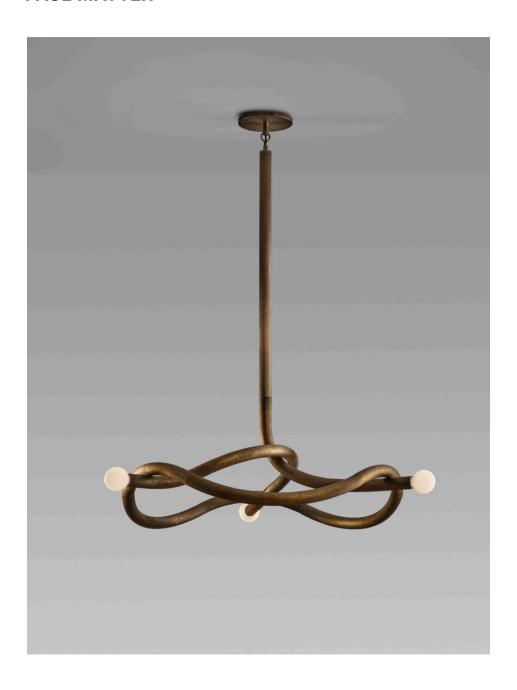

# TRYST THREE

# CEILING PENDANT

Tryst chandelier explores the relationship between interlocked forms in perfect union and balance. A study of form and function that evokes the grace and strength of the contributor where forms simply rest on each other, implying counterweight quality. The electricity seamlessly flows within.

## CHANDELIER

P.CODE:

PMTR3

DIMENSIONS:

L: 45" (1143MM)

WEIGHT:

15 KGS

LAMPING:

3 TYPE E27 MEDIUM BASE 6W LED, WARM WHITE CE CERTIFIED, VOLTAGE 240V DIMMABLE UPON REQUEST

MATERIALS:

BRASS AND PORCELAIN FINISH GLASS