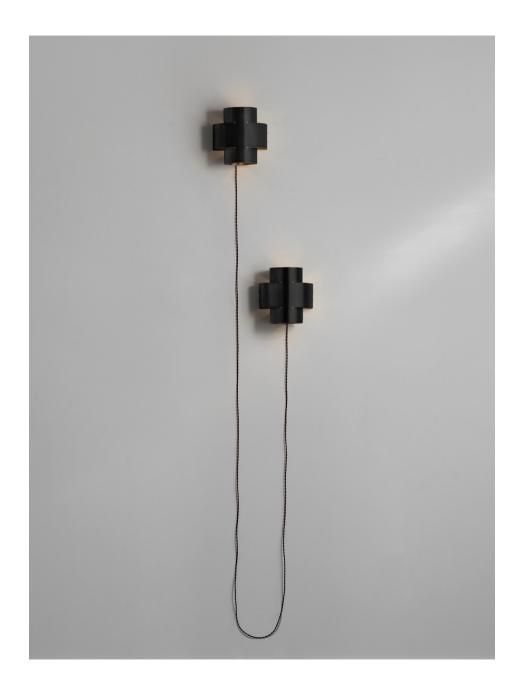

# PLUS PAIR LAMP (SMALL)

Wall Hanging Appliqué

PLUS SERIES IS A NEW RANGE OF APPLIQUES BY PAUL MATTER
THAT FEATURES A SIMPLE SHAPE IN SINGULAR AND REPETITIVE
ARRANGEMENTS. A 3-DIMENSIONAL PLUS IS FORMED OUT OF A
SINGLE TUBE OF BRASS THAT IS CUT, BENT AND FINISHED. THE
LIGHT SOURCE NESTLED WITHIN EMITS SOFT BEAMS OF LIGHT
SHOWCASING ITS EXCEPTIONAL CONSTRUCTION TECHNIQUE AS
EMBELLISHMENT. A COMPACT FORM THAT MULTIPLIES TO
CONSTRUCT LARGER FIXTURES AND INDIVIDUAL WALL HANGING
ARRANGEMENTS.

FINISHED IN BURNT, AGED, BUFFED BRASS & BUFFED STEEL.