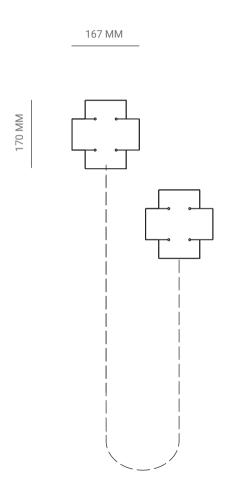

# PLUS PAIR LAMP (SMALL) Wall Hanging Appliqué

P.CODE:

PMP1+1SH

DIMENSIONS:

H: 170 MM x W: 167MM

WEIGHT:

2 KG

LAMPING: