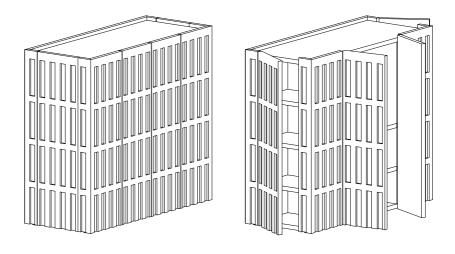

## RE DE SASS

106 x 119 x 48 cm

RE DE SASS is a cabinet. Available in two different configurations: storage cabinet or bar cabinet. The storage cabinet, entirely in wood, has a large central compartment with four internal shelves accessible by two opening doors. Two other compartments, located on both sides of the cabinet, house four internal shelves each. The bar cabinet has a large central compartment with internal battery-powered lighting, completely covered in matt bronzed brass and mirrors, for the arrangement of the bottles and an internal shelf below for cocktail kits. Two other compartments, located on both sides of the cabinet, house four internal shelves each. Available in two essences: canaletto walnut or oak, natural matt polished. height 106 cm, width 119 cm, depth 48 cm.