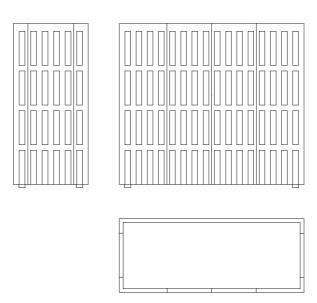

## RE DE SASS

106 x 119 x 48 cm

RE DE SASS is a cabinet. Available in two different configurations: storage cabinet or bar cabinet. The storage cabinet, entirely in wood, has a large central compartment with four internal shelves accessible by two opening doors. Two other compartments, located on both sides of the cabinet, house four internal shelves each. The bar cabinet has a large central compartment with internal battery-powered lighting, completely covered in matt bronzed brass and mirrors, for the arrangement of the bottles and an internal shelf below for cocktail kits. Two other compartments, located on both sides of the cabinet, house four internal shelves each. Available in two essences: canaletto walnut or oak, natural matt polished. height 106 cm, width 119 cm, depth 48 cm.